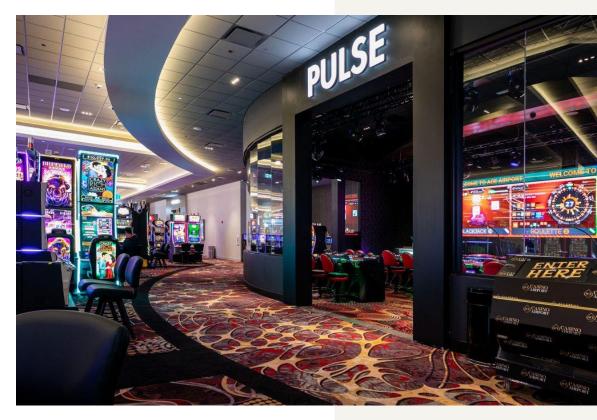

## **Project Exclusive**

Ace Casino, an 80,000sqft showstopper. It is a Vegas-inspired players paradise. It is home to over 638 slots, 26 gaming tables, 12 table poker rooms and so much more, there's something for everyone.

Cooks Construction and Consulting installed 30,000sqft of ASP Access Floors Icon Rigid system in Calgary's Ace Casino. Icon Rigid is designed for environments that require a higher underfloor void space. In many gaming environments, a high void space is necessary to house all power and data/electrical services. Icon Rigid is designed to withstand high loads, providing confidence to hold all machines and equipment at Ace Casino.

Icon Rigid and all Access Flooring systems allow the flexibility to reconfigure a space with minimal disruption. Ace Casino can continue to redevelop their design regularly with quick accessibility to their underfloor services.