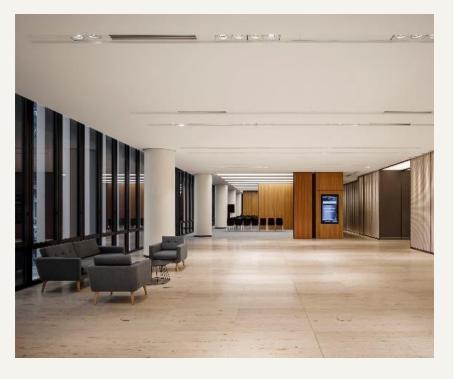

## **The Access Floor Scoop**

ASP Access Floors supplied 26,000m2 of our ICON X Product. With the Deutsches building housing 40,000m2 of floor space, our ICON X product covers over half of the buildings floor space.

Our Icon series has a recyclability content of over 97%, our product aligned with the project sustainability goals and contributed to Deutsches receiving varies certifications and awards.

The ICON X product chosen has a 3.0kn weight hold and was finished to a 100mm floor height.