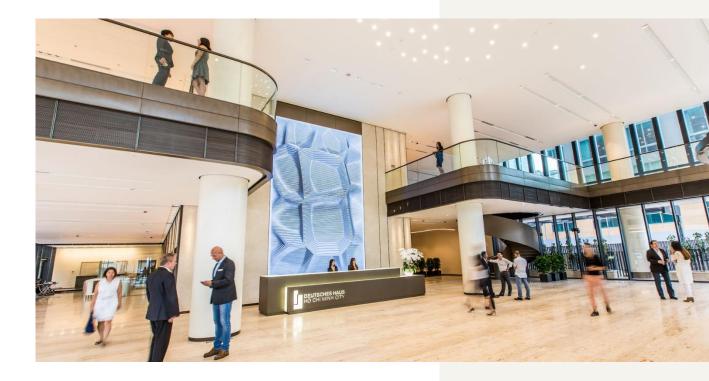

## **Project Exclusive**

Listed as one of the 'best' buildings in Vietnam and amongst the best in Asia. The Deutsches Haus building development is recognised for its prestige, premium, precision and performance.

The 107m tall building completed in 2017 is in the prime CBD of Vietnam. The development is commended for being the first building in Vietnam and one of few in Southeast Asia awarded with two energy efficiency certificates: **LEED Platinum and DGNB Gold.** 

## **The Access Floor Scoop**

ASP Access Floors supplied 26,000m2 of our ICON X Product. With the Deutsches building housing 40,000m2 of floor space, our ICON X product covers over half of the buildings floor space.