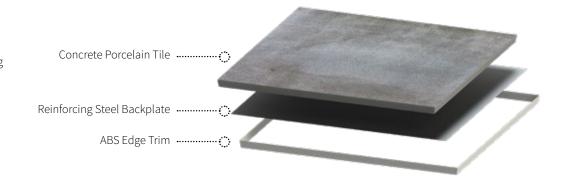

## **CONCEPT + Concrete**

**The Concept + Concrete** is a finished system providing strong, durable panels with the inherent character and beauty of concrete. Beautiful, durable and easy to maintain, these porcelain panels epitomize the luxury of natural concrete floors at a fraction of the cost.

Opulent 20mm thick porcelain tiles are pre-finished into a 600x600mm access floor panel, ensuring that your design maintains functional accessibility to the services in the underfloor space such as power, data, fire and hydraulics.